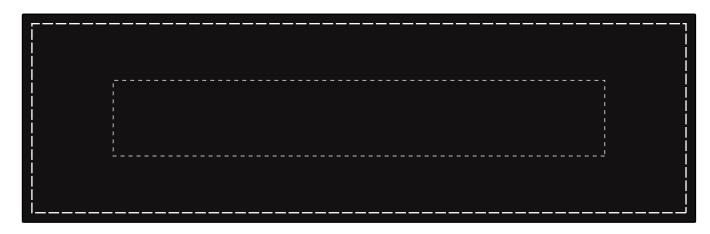

#### ARTWORK SCALE 100%

Product Image for visualisation - colours may vary

# The dashed line is to demonstrate print area and will not appear on your printed item

| rtwork scale 100%            |
|------------------------------|
| 1ax print area: 130mm x 20mm |
|                              |
|                              |
|                              |
|                              |
|                              |
|                              |
|                              |
|                              |